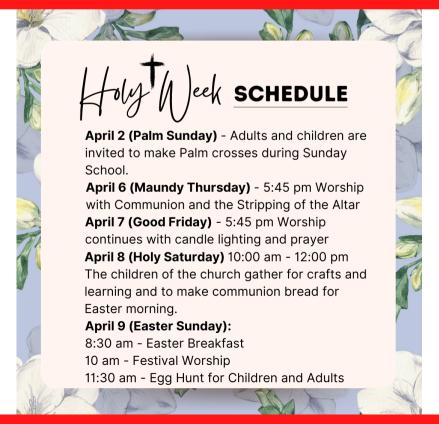

Our Holy Week schedule is below, and I invite you to come be a part of this most holy of times in the church's life.

**April 2nd Palm Sunday** – Adults and children are invited to make Palm crosses during Sunday School.

**April 6th at 5:45 pm Maundy Thursday** - Worship with Communion and the Stripping of the Altar

**April 7th at 5:45 pm Good Friday** - Worship continues with candle lighting and prayer **April 8th from 10am-12pm Holy Saturday** - The children of the church gather for crafts and learning and to make communion bread for Easter morning.

April 9th - Easter!

8:30 am - Easter Breakfast10 am - Festival Worship11:30 am - Egg Hunt for Children and Adults

Pastor (mily